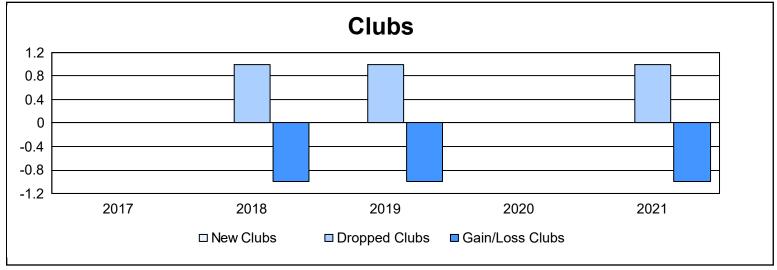

District 201N4 As of June 2021 Cumulative

| Year      | New<br>Clubs | Dropped<br>Clubs | Gain/<br>Loss<br>Clubs | New<br>Members | Charter<br>Members | Reinstate<br>Members | Transfer<br>Members | Total<br>Member<br>Added | Total<br>Members<br>Dropped | Gain/<br>Loss<br>Members |
|-----------|--------------|------------------|------------------------|----------------|--------------------|----------------------|---------------------|--------------------------|-----------------------------|--------------------------|
| 2016-2017 | 0            | 0                | 0                      | 87             | 0                  | 3                    | 6                   | 96                       | 126                         | -30                      |
| 2017-2018 | 0            | 1                | -1                     | 88             | 2                  | 2                    | 14                  | 106                      | 141                         | -35                      |
| 2018-2019 | 0            | 1                | -1                     | 92             | 1                  | 5                    | 11                  | 109                      | 106                         | 3                        |
| 2019-2020 | 0            | 0                | 0                      | 57             | 0                  | 2                    | 5                   | 64                       | 87                          | -23                      |
| 2020-2021 | 0            | 1                | -1                     | 58             | 1                  | 2                    | 3                   | 64                       | 122                         | -58                      |
| Average   | 0            | 1                | -1                     | 76             | 1                  | 3                    | 8                   | 88                       | 116                         | -29                      |